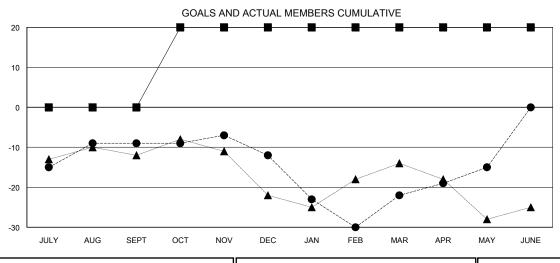

## **LOCATION SOUTH CAROLINA**

**GMT CA** 

| Clubs                 |               |           |               | Members       |                           |                         |                                              |
|-----------------------|---------------|-----------|---------------|---------------|---------------------------|-------------------------|----------------------------------------------|
| RESULTS FOR 2017-2018 |               |           |               |               | RESULTS FOR 2017-2018     |                         |                                              |
| QUARTER               | NEW CLUB GOAL | NEW CLUBS | DROPPED CLUBS | QUARTER       | MEMBER GROWTH NET<br>GOAL | MEMBER GROWTH<br>ACTUAL | DROPPED MEMBERS ACTUAL (including transfers) |
| JULY/AUG/SEPT         | 0             | 0         | 0             | JULY/AUG/SEPT | 0                         | 18                      | 23                                           |
| OCT/NOV/DEC           | 1             | 0         | 0             | OCT/NOV/DEC   | 20                        | 19                      | 16                                           |
| JAN/FEB/MAR           | 0             | 0         | 0             | JAN/FEB/MAR   | 0                         | 25                      | 29                                           |
| APR/MAY/JUNE          | 0             | 0         | 0             | APR/MAY/JUNE  | 0                         | 17                      | 10                                           |

| -■- MEMBER GROWTH NET GOAL        |  |
|-----------------------------------|--|
| - ● - MEMBER GROWTH ACTUAL        |  |
| - ▲ - LAST YEAR MEMBERSHIP ACTUAL |  |
|                                   |  |
|                                   |  |
|                                   |  |